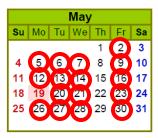

## Circled days are dump days

Calls received go on the next available dump day. For example, if you call on Monday, your bin will be dumped Tuesday. If you call on Tuesday, your bin will be dumped on Wednesday. If you call on Wednesday, your bin will be dumped on Friday. If you call on Friday, your bin will be dumped on Monday.

\*We do not do call ins on holidays

Holiday – Office Closed