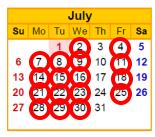

## Circled days are dump days

Calls received go on the next available dump day. For example, if you call on Monday, your bin will be dumped Tuesday. If you call on Tuesday, your bin will be dumped on Wednesday. If you call on Wednesday, your bin will be dumped on Friday. If you call on Friday, your bin will be dumped on Monday.

\*We do not do call ins on holidays

Holiday – Office Closed