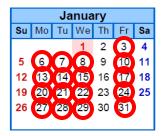

## Circled days are dump days

Calls received go on the next available dump day. For example, if you call on Monday, your bin will be dumped Tuesday. If you call on Tuesday, your bin will be dumped on Wednesday. If you call on Wednesday, your bin will be dumped on Friday. If you call on Friday, your bin will be dumped on Monday.

\*We do not do call ins on holidays

Holiday – Office Closed