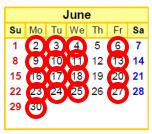

## Circled days are dump days

Calls received go on the next available dump day. For example, if you call on Monday, your bin will be dumped Tuesday. If you call on Tuesday, your bin will be dumped on Wednesday. If you call on Wednesday, your bin will be dumped on Friday. If you call on Friday, your bin will be dumped on Monday.

\*We do not do call ins on holidays

Holiday – Office Closed